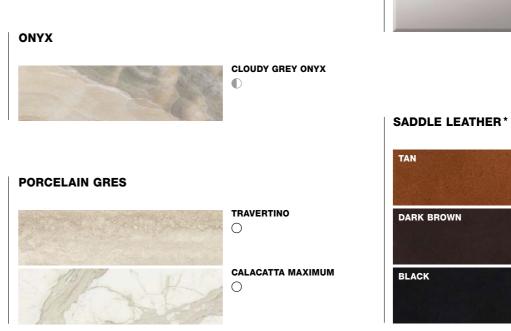

**GLASS** 

CLEAR GLASS

**BRONZED GLASS** 

SMOKED GLASS

\* NOT SUITABLE FOR UPHOLSTERY

O GLOSSY **●** SEMI-GLOSSY

MATT BRUSHED POLISHED HONED

indicative.