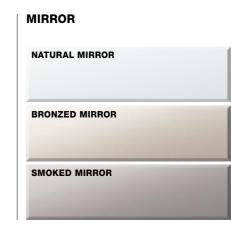

**GLASS** 

CLEAR GLASS

**BRONZED GLASS** 

SMOKED GLASS

\* NOT SUITABLE FOR UPHOLSTERY

O GLOSSY **●** SEMI-GLOSSY

MATT BRUSHED POLISHED HONED

indicative.