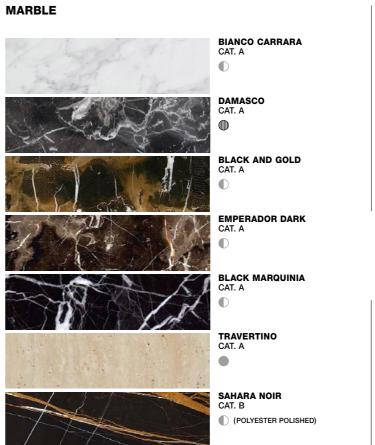

**GLASS** 

CLEAR GLASS

**BRONZED GLASS** 

SMOKED GLASS

\* NOT SUITABLE FOR UPHOLSTERY

O GLOSSY **●** SEMI-GLOSSY

MATT BRUSHED POLISHED HONED

indicative.