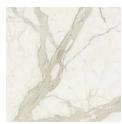

Showcase with structure in wood veneered in Tay Dyed Smokey Grey.

Doors and shelves in smoked glass. Wooden handle.

Back covered in Calacatta Maximum porcelain gres.

Base and central band in wood with Brushed Bronze Lacquered finishing.

# DAY FURNITURE

Showcase with structure in wood veneered in Tay Dyed Smokey Grey.

Doors and shelves in smoked glass. Wooden handle.

Back covered in Calacatta Maximum porcelain gres.

Base and central band in wood with Brushed Bronze Lacquered finishing.

# **STRUCTURE**

Tay Veneered Dyed Smokey Grey

**Brushed Bronze** Lacquered

Porcelain Gres Calacatta Maximum

Smoked mirror