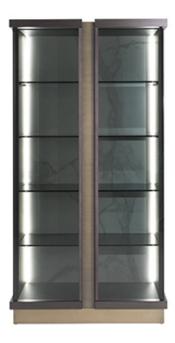

Showcase with structure in wood veneered in Tay Dyed Smokey Grey.

Doors and shelves in smoked glass. Wooden handle.

Back covered in Calacatta Maximum porcelain gres.

Base and central band in wood with Brushed Bronze Lacquered finishing.

Internal LED spotlights.

# DAY FURNITURE

Showcase with structure in wood veneered in Tay Dyed Smokey Grey.

Doors and shelves in smoked glass. Wooden handle.

Back covered in Calacatta Maximum porcelain gres.

Base and central band in wood with Brushed Bronze Lacquered finishing.

Internal LED spotlights.

Showcase