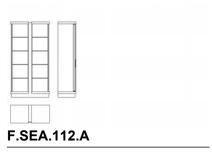

intage references in the Sean showcase. A piece of furniture characterized by an interesting combination of materials with different chromatic effects, such as Tay wood tinted smokey grey and bronze finish on the central strip and on the base.



Showcase with structure in wood veneered in Tay Dyed Smokey Grey.

Doors and shelves in smoked glass. Wooden handle.

Back covered in Calacatta Maximum porcelain gres.

Base and central band in wood with Brushed Bronze Lacquered finishing.

Internal LED spotlights.



# DAY FURNITURE

Showcase with structure in wood veneered in Tay Dyed Smokey Grey.

Doors and shelves in smoked glass. Wooden handle.

Back covered in Calacatta Maximum porcelain gres.

Base and central band in wood with Brushed Bronze Lacquered finishing.

Internal LED spotlights.



Showcase

#### Standard features

L 102 D 47 H 197 cm L 40.16 D 18.5 H 77.56 in





# DAY FURNITURE

# **STRUCTURE**



Tay Veneered Dyed Smokey Grey



**Brushed Bronze** Lacquered



Porcelain Gres Calacatta Maximum



Smoked mirror