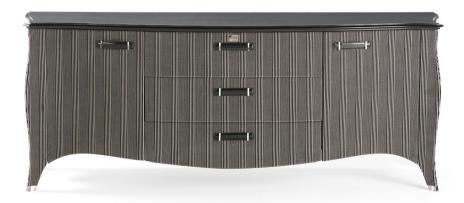

# DAY FURNITURE

Sideboard with structure in multi-layer poplar. Upholstery in fabric cat. C | L.14.01. Inside covered in microfibre. Wooden top in black lacquered finishing. Leather handles, metal leg caps.

ANG.114.A

Sideboard

#### Standard features

L 227 D 64 H 88 cm L 89.37 D 25.2 H 34.65 in