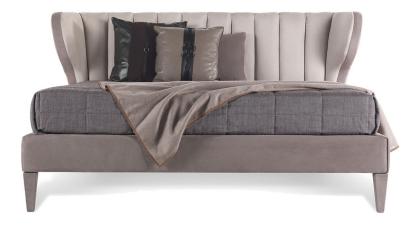

## **BEDS**

Structure in beech wood and foam. Upholstery in fabric from GF Home Interiors collection. Legs in bronzed brass finishing.

**DLP.312.A** 

Bed

**Standard features** L 224 D 242 H 114 cm L 88.19 D 95.28 H 44.88 in

**DLP.312.B** 

Bed

Standard features

L 244 D 242 H 114 cm L 96.06 D 95.28 H 44.88 in

**BEDS** 