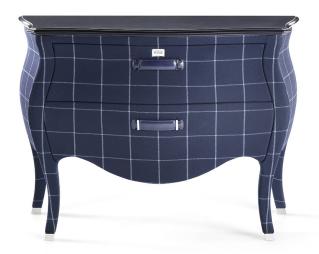

# Matthew

Chest of drawers with structure in multi-layer poplar. Outside covered in fabric cat. C | L.14.11. Inside covered in microfibre. Wooden top in black lacquered finishing. Leather handles, metal leg caps.

Matthew

Structure in multi-layer poplar. Outside covered in fabric from the GF Home collection. Inside covered in microfibre. Wooden top in black lacquered finishing. 2 drawers, leather handles, metal leg caps.

**MAT.321.A** 

Chest of drawers

#### Standard features

L 116 D 49 H 84 cm L 45.67 D 19.29 H 33.07 in