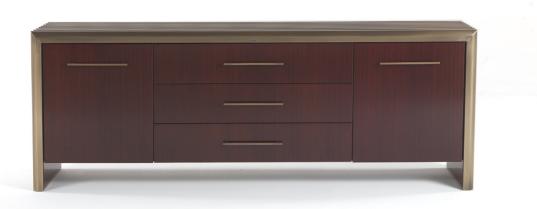

## DAY FURNITURE

Sophisticated workmanship and elegant, luxurious details are the main characteristics of this important sideboard, suitable for any style and environment.

Sideboard with structure in beech wood and metal. Mahogany and bronzed finishings.

## DAY FURNITURE

Structure in beech wood and metal. Mahogany and bronzed finishings.

**TAT.114.A** 

Sideboard

**Standard features** L 220 D 50 H 80 cm L 86.61 D 19.69 H 31.5 in

Pictures of products have an indicative value. The dimensions included in the technical description are approximate and subject to change (with a tolerance of +/- 2%). The company preserves the right to change the technical features of the products shown in this item without notice as a result of technical updates.