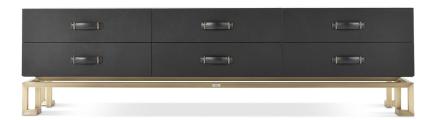

## DAY FURNITURE

TV hoder with structure in beech wood and metal. Upholstery in leather cat. A | L.02.05. Inside covered in microfibre. Leather handles. Base in metal with bronzed finishing.

## DAY FURNITURE

Structure in beech wood and metal. Upholstery in leather from the GF Home collection. Inside covered in microfibre. Base in metal with bronzed finishing.

| €        |  | <b>=</b> |
|----------|--|----------|
| <b>□</b> |  |          |
| Î Î      |  |          |

## TRA.242.A

TV holder

#### Standard features

L 230 D 40 H 60 cm L 90.55 D 15.75 H 23.62 in

DAY FURNITURE