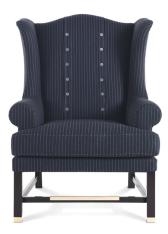

# **ARMCHAIRS**

Sinuous lines, menswear fabrics and contrast piping: in Ayla\_2 armchair the main features of the brand Gianfranco Ferré Home meet to create a timeless, precious piece of furniture

Structure in beech wood and foam. Upholstery in fabric cat. C | L.14.12. Decorative buttons. Base and legs in black lacquered finishing with brass details.

## **ARMCHAIRS**

Structure in beech wood and foam. Upholstery in fabric. Decorative buttons. Base and legs in black lacquered finishing with brass details.

#### AY2.222.A

Armchair

#### Standard features

L 91 D 81 H 118 cm L 35.83 D 31.89 H 46.46 in