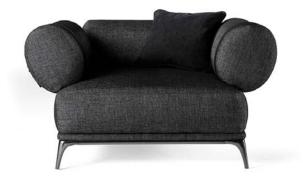

#### **ARMCHAIRS**

A revisited vintage style for the Phoenix armchair, featuring armrests and backrest with oval section slightly inclined outwards and upholstered in black knotted fabric. The reference to Gianfranco Ferré heritage, present in the use of menswear fabric, is enriched with a warmer and more welcoming charm, while the metal base with black chrome finishing expresses the metropolitan mood typical of the brand.

Armchair with structure in iron, multilayer poplar wood and elastic webbing.

Seat in expansive polyurethane foam and dacron. Upholstery in fabric cat. A Knotted 18.38 Black.

Backrest and armrests with laser-cut oval inclined section in expansive polyurethane foam and dacron, with metal joints fixed to the structure. Upholstery in fabric cat. A Knotted 18.38 Black. Decorative belts in Dark Brown saddle leather and metal buckles with Gold finishing.

Base in round section tubular aluminium with Black Chrome finishing.

Decorative cushions not included.