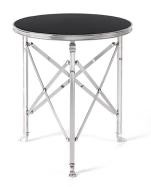

## Bryan

## SMALL TABLES

Structure in metal. Nickel finishing. Top in multi-layer poplar in black lacquered finishing.

BRY.231.A

Side table

**Standard features** dia 60 H 70 cm dia 23.62 H 27.56 in

Pictures of products have an indicative value. The dimensions included in the technical description are approximate and subject to change (with a tolerance of +/- 2%). The company preserves the right to change the technical features of the products shown in this item without notice as a result of technical updates.