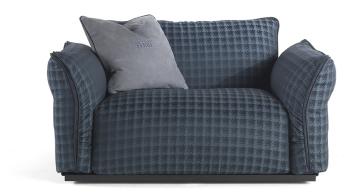

### **ARMCHAIRS**

An attractive armchair with a comfortable seat and a contemporary design. The geometric volumes are emphasized by the external plates in metal upholstered in leather and by the piping in the same material. The upholstery in fabrics inspired by men's fashion further enhances the urban charm of the sofa, giving it a touch deeply in line with the identity of Gianfranco Ferré Home.

Armchair with structure in beech wood and foam. Upholstery in fabric or leather from the collection. External plates in metal covered in leather cat. A Wild L.02.05 Black. Base in wood with Black Lacquered finishing. Decorative cushions not included.

F.CLP.221.A

Armchair

#### Standard features

L 135 D 95 H 78 cm L 53.15 D 37.4 H 30.71 in