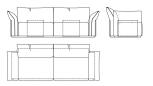

e use of leather as privileged upholstery material lends the sofa a reassuring and comfortable effect, enhancing its the metropolitan charm.



3-seater sofa with structure in beech wood and foam. Upholstery in leather cat. B Nabuk L.08.07 Dark Silver with double piping in leather cat. B Nabuk L.08.10 Dark Blue. External plates in metal upholstered in leather cat. A Wild L.02.05 Black. Base in wood with Black Lacquered finishing.





#### SOFAS

Sofa with structure in beech wood and foam. Upholstery in fabric or leather from the collection. External plates in metal covered in leather cat. A from the collection. Base in wood with Black Lacquered finishing. Decorative cushions not included



F.CLP.211.C

4-seater sofa

#### Standard features

L 280 D 95 H 78 cm L 110.24 D 37.4 H 30.71 in



F.CLP.211.A

3-seater sofa

#### Standard features

L 240 D 95 H 78 cm L 94.49 D 37.4 H 30.71 in



F.CLP.211.B

2-seater sofa

#### Standard features

L 210 D 95 H 78 cm L 82.68 D 37.4 H 30.71 in





**SOFAS** 

# **UPHOLSTERY**

### Leathers

Cat. A

Cat. B

Cat. C

## **Fabrics**

Cat. A

Cat. B

Cat. C

See "Fabrics and Leathers" sheet

# **STRUCTURE**



Black Lacquered