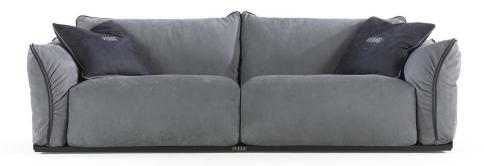

#### SOFAS

An attractive sofa with a comfortable seat and a contemporary design. The geometric volumes are emphasized by the external plates in metal upholstered in leather and by the piping enhancing the profiles of the cushions. The use of leather as privileged upholstery material lends the sofa a reassuring and comfortable effect, enhancing its the metropolitan charm.

3-seater sofa with structure in beech wood and foam. Upholstery in leather cat. B Nabuk L.08.07 Dark Silver with double piping in leather cat. B Nabuk L.08.10 Dark Blue. External plates in metal upholstered in leather cat. A Wild L.02.05 Black. Base in wood with Black Lacquered finishing.

#### SOFAS

Sofa with structure in beech wood and foam. Upholstery in fabric or leather from the collection. External plates in metal covered in leather cat. A from the collection. Base in wood with Black Lacquered finishing. Decorative cushions not included