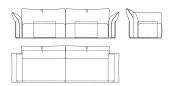

#### Standard features

L 280 D 95 H 78 cm L 110.24 D 37.4 H 30.71 in

F.CLP.211.A

3-seater sofa