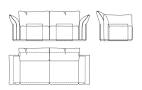

#### Standard features

L 240 D 95 H 78 cm L 94.49 D 37.4 H 30.71 in

F.CLP.211.B

2-seater sofa

#### Standard features

L 210 D 95 H 78 cm L 82.68 D 37.4 H 30.71 in

**SOFAS** 