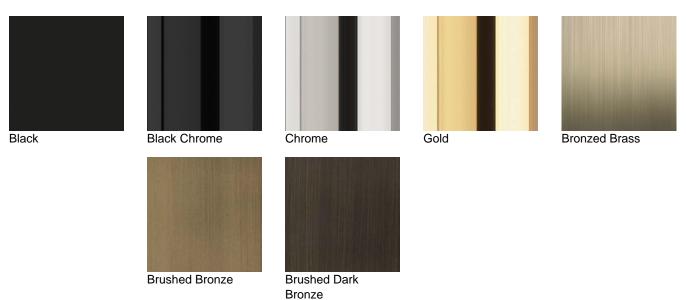

omposition with moving arms that offer different possibilities of use. The elegant tops of different heights and dimensions can adapt to diversified needs creating a splendid game of balance and contrasts.



Low table with metal structure with articulated arms in Brushed Bronze finishing.

Tops in metal in different finishings from the collection.





#### **LOW TABLES**

Low table with metal structure with articulated arms in Brushed Bronze finishing.

Tops in metal in different finishings from the collection.

Dimensions change according to the degree of opening.



F.DOE.232.A

Central table

Standard features

L 161 D 147 H 66 cm L 63.39 D 57.87 H 25.98 in



F.DOE.231.A

Side table

Standard features

L 88 D 87 H 49 cm L 34.65 D 34.25 H 19.29 in





### **LOW TABLES**

## **TOP**



### **STRUCTURE**



Brushed Bronze