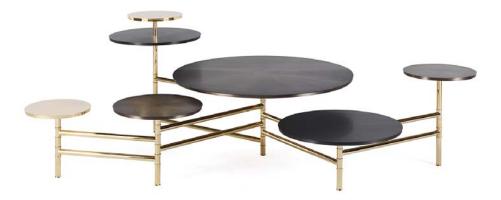

#### **LOW TABLES**

An original low table that combines sophisticated construction details with luxurious finishes. A versatile composition with moving arms that offer different possibilities of use. The elegant tops of different heights and dimensions can adapt to diversified needs creating a splendid game of balance and contrasts.

Low table with metal structure with articulated arms in Brushed Bronze finishing.

Tops in metal in different finishings from the collection.

#### **LOW TABLES**

Low table with metal structure with articulated arms in Brushed Bronze finishing.

Tops in metal in different finishings from the collection.

Dimensions change according to the degree of opening.

F.DOE.232.A

Central table

Standard features

L 161 D 147 H 66 cm L 63.39 D 57.87 H 25.98 in

F.DOE.231.A

Side table

Standard features

L 88 D 87 H 49 cm L 34.65 D 34.25 H 19.29 in