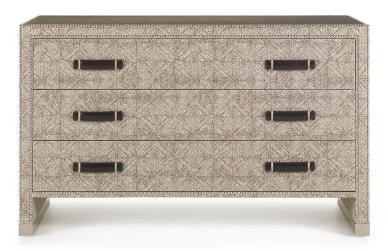

# Hamilton

Chest of drawers with structure in multi-layer poplar. Outside covered in fabric cat. B | L.14.31. Inside covered in microfibre. Leather handles, glass top, metal leg caps. Ornamental metal nailheads.

Structure in multi-layer poplar. Outside covered in fabric from the GF Home collection with ornamental metal nailheads. Inside covered in microfibre. 3 drawers, leather handles, glass top, metal leg caps.

## **HAM.322.A**

Chest of drawers

### Standard features

L 130 D 51 H 86 cm L 51.18 D 20.08 H 33.86 in

Copyright © ONIRO GROUP srl 2022 - All rights reserved