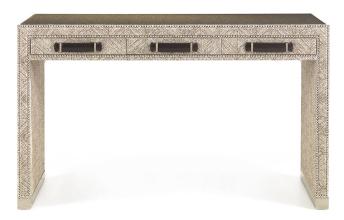

# Hamilton

Dressing table with structure in multi-layer poplar. Outside covered in fabric cat. B | L.14.31. Inside covered in microfibre. Leather handles, glass top, metal leg caps. Ornamental metal nailheads.

Hamilton

Structure in multi-layer poplar. Outside covered in fabric from the GF Home collection with ornamental metal nailheads. Inside covered in microfibre. 3 drawers, leather handles, glass top, metal leg caps.

**HAM.351.A** 

Dressing table

### Standard features

L 140 D 51 H 79 cm L 55.12 D 20.08 H 31.1 in