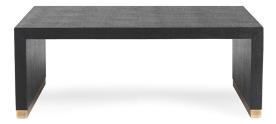

Central table with structure in multi-layer poplar covered in leather cat B | L.06.01. Base in metal with bronzed finishing.