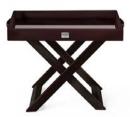

# Kensington

**LOW TABLES** 

Side table with structure in beech wood covered in leather cat. B Blush L.17.01 Brown.

Tray in multilayer poplar wood covered in Dark Brown saddle leather. Two handles in leather cat. B Blush L.17.01 Brown.

# **LOW TABLES**

Side table with structure in beech wood covered in leather from the collection.

Tray in multilayer poplar wood covered in saddle leather from the collection. Two handles in matching leather.

### Standard features

L 68 D 46 H 58 cm L 26.77 D 18.11 H 22.83 in

**LOW TABLES** 