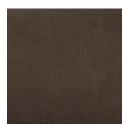

# Kensington

**LOW TABLES** 

Side table with structure in beech wood covered in leather cat. B Blush L.17.01 Brown.

Tray in multilayer poplar wood covered in Dark Brown saddle leather. Two handles in leather cat. B Blush L.17.01 Brown.

# **TOP**

Dark Brown Saddle Leather

Black Saddle Leather