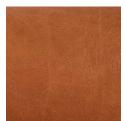

# Kensington

**LOW TABLES** 

Side table with structure in beech wood covered in leather cat. B Blush L.17.01 Brown.

Tray in multilayer poplar wood covered in Dark Brown saddle leather. Two handles in leather cat. B Blush L.17.01 Brown.

# **TOP**

Dark Brown Saddle Leather

Black Saddle Leather