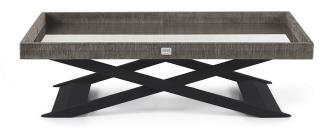

### SMALL TABLES

Side table with tray. Base in beech wood covered with black microfibre. Tray in multi-layer poplar covered in fabric or leather from the GF Home collection. 2 leather handles.

KEN.232.A Central table

**Standard features** L 152 D 80 H 44 cm L 59.84 D 31.5 H 17.32 in

Pictures of products have an indicative value. The dimensions included in the technical description are approximate and subject to change (with a tolerance of +/- 2%). The company preserves the right to change the technical features of the products shown in this item without notice as a result of technical updates.