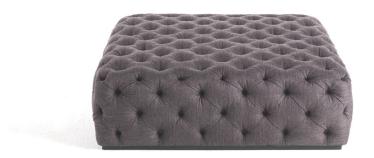

## BENCHES, FOOT-REST, POUF

Contemporary design meets the refinement of capitonné finishing. Characterized by a rigorously refined artisanal manufacturing, King's Cross pouf is a sophisticated element able to create unexpected relations with the furniture of the collection

Pouf with structure in beech wood and foam. Upholstery in fabric cat. B Woven 14.23 Chevron Brown. Base in wood with Black Lacquered finishing.