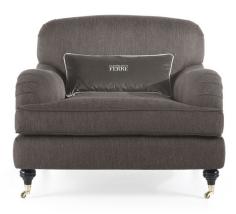

## **ARMCHAIRS**

Soft shapes, cozy volumes and a deep, enveloping seat for the London chair. Covered in grey herringbone fabric, it features a prestigious craftsmanship and the presence of Louis XV-style legs with casters. An eclectic combination of timeless charm, perfect for an elegant and sophisticated living.

Armchair with structure in beech wood and foam. Upholstery in fabric cat. B | L.14.23. Legs in black lacquered finishing with polished brass casters.

London

# LON.221.A

Armchair