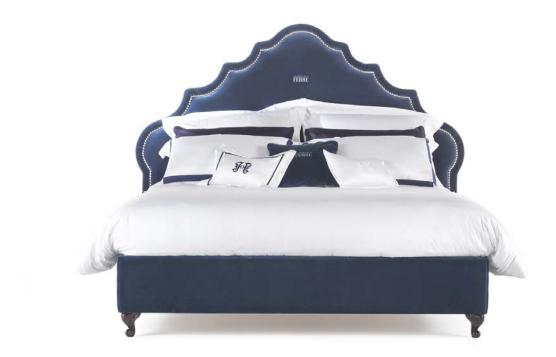

### **BEDS**

An original mix of styles for the Marriot bed, in which the impressive headboard with an irregular shape covered in blue velvet creates a decorative play that lends an artistic touch to the whole setting. The decorative studs that run along the perimeter of the headboard and the Louis XV style feet complete the mix, lending an irresistible vintage charm.

Structure in multi-layer poplar, beech wood and foam. Upholstery in leather cat. A | L.14.13. Legs in black lacquered finishing. Ornamental metal nailheads.

Marriott

#### **BEDS**

Structure in multi-layer poplar, beech wood and foam. Upholstery in leather from the GF Home collection. Legs in black lacquered finishing. Ornamental metal nailheads.

**MAR.312.A** 

Bed