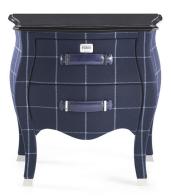

## **NIGHT TABLES**

Structure in multi-layer poplar. Outside covered in fabric 14.11 cat. C. Inside covered in microfibre. Wooden top in black lacquered finishing. 2 drawers, leather handles, steel leg caps.

### **NIGHT TABLES**

Structure in multi-layer poplar. Outside covered in fabric or leather from the GF Home collection. Inside covered in microfibre. Wooden top in black lacquered finishing. 2 drawers, leather handles, steel leg caps.

**MAT.334.A** 

Night table

#### Standard features

L 64 D 44 H 62 cm L 25.2 D 17.32 H 24.41 in

**NIGHT TABLES** 