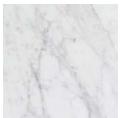

# **LOW TABLES**

Minimalism and essentiality for the Queens coffee table, characterized by a metal frame and top with black chromed finishing or bronzed finishing with base in precious Black Marquinia marble.

Side table with structure and top in metal with Brushed Bronze finishing.

Base in Black Marquinia marble.

# **LOW TABLES**

Side table with structure and top in metal with Brushed Bronze, Black Chrome or Black (matt) finishing.

Base in Bianco Carrara, Black Marquinia or Travertino marble.

# **STRUCTURE**

Black Marquinia marble

Travertino marble