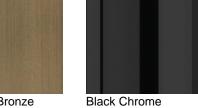

# **LOW TABLES**

Side table with structure and top in metal with Brushed Bronze, Black Chrome or Black (matt) finishing.

Base in Bianco Carrara, Black Marquinia or Travertino marble.

# **TOP**

**Brushed Bronze** 

Black