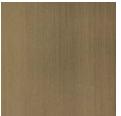

Side table with structure and top in metal with Brushed Bronze finishing.

Base in Black Marquinia marble.

# **LOW TABLES**

Side table with structure and top in metal with Brushed Bronze, Black Chrome or Black (matt) finishing.

Base in Bianco Carrara, Black Marquinia or Travertino marble.

# **TOP**

**Brushed Bronze** 

Black