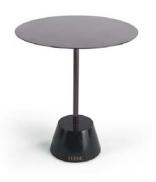

# **LOW TABLES**

Minimalism and essentiality for the Queens coffee table, characterized by a metal frame and top with black chromed finishing or bronzed finishing with base in precious Black Marquinia marble.

Side table with structure and top in metal with Brushed Bronze finishing.

Base in Black Marquinia marble.

# **LOW TABLES**

Side table with structure and top in metal with Brushed Bronze, Black Chrome or Black (matt) finishing.

Base in Bianco Carrara, Black Marquinia or Travertino marble.

# F.QEE.231.C

Side table

#### Standard features

dia 70 H 45 cm dia 27.56 H 17.72 in

# F.QEE.231.B

Side table

#### Standard features

dia 55 H 60 cm dia 21.65 H 23.62 in

# F.QEE.231.A

Side table

#### Standard features

dia 40 H 45 cm dia 15.75 H 17.72 in