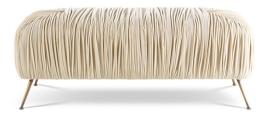

## BENCHES, FOOT-REST, POUF

Versatile and original, Rowe bench has feet which recall the Fifties and a special pleated padding with a game of geometries, resulting from the combination of trapezoidal shapes. The upholstery in thick velvet highlights the shapes of the pleating for a sophisticated and impactful result.

Bench with structure in beech wood and foam. Upholstery in fabric cat. A Velvet Cotton 14.17 Light Beige. Legs in metal with Brushed Bronze finishing.

Dimensions

#### F.ROW.561.B

Bench

#### Standard features

L 127 D 50 H 47 cm L 50 D 19.69 H 18.5 in

BENCHES, FOOT-REST, POUF