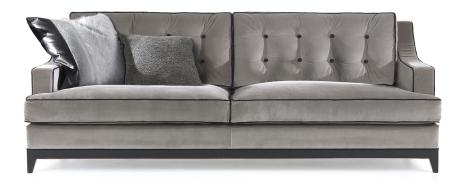

## **SOFAS**

Clark sofa: a perfect match between vintage charm and contemporary style. A unique base on which are located the modern cushions, enriched by the contrast piping in typical Gianfranco Ferré style. Perfectly at home in any environment, it brings understated elegance to settings that reflect different tastes.

3-seater sofa with structure in beech wood and foam. Upholstery in fabric cat. A | L.14.16. Base in black lacquered finishing.

## **SOFAS**

Structure in beech wood and foam. Upholstery in fabric from the GF Home collection. Base in black lacquered finishing. Decorative cushion set not included.