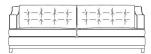

#### **CLA.211.B**

3-seater sofa

#### Standard features

L 249 D 95 H 85 cm L 98.03 D 37.4 H 33.46 in

#### **Seat Height**

47 cm 18.5 in

#### **Sitting Depth**

69 cm 27.17 in

## **Armrest Height**

70 cm 27.56 in

**SOFAS** 