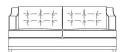

#### **CLA.211.A**

2-seater sofa

#### Standard features

L 187 D 95 H 85 cm L 73.62 D 37.4 H 33.46 in

#### **Seat Height**

47 cm 18.5 in

#### **Sitting Depth**

69 cm 27.17 in

## **Armrest Height**

70 cm 27.56 in