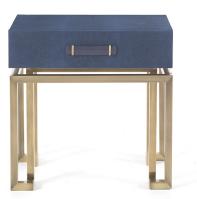

## **NIGHT TABLES**

Brass base in bronze finishing. Upper structure with 1 drawer in multi-layer poplar covered in leather L.03.02 cat. B. Leather handle.

## **NIGHT TABLES**

Brass base in bronze or chrome finishing. Upper structure with 1 drawer in multi-layer poplar covered in fabric or leather from the GF Home collection. Leather handle.

#### TRA.331.A

Night table

#### Standard features

L 65 D 40 H 65 cm L 25.59 D 15.75 H 25.59 in

**NIGHT TABLES** 