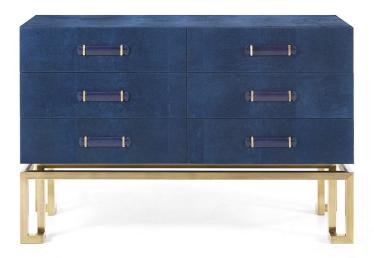

# Trafalgar

# **CHEST OF DRAWERS**

Brass base in bronze finishing. Upper structure with 6 drawers in multi-layer poplar covered in leather L.03.02 cat. B. Leather handles.

# **CHEST OF DRAWERS**

Brass base in bronze or chrome finishing. Upper structure with 6 drawers in multi-layer poplar covered in fabric or leather from the GF Home collection. Leather handles.

| q_p | 4□⊅      |
|-----|----------|
| Ф.  | <b>4</b> |
| a p | of D     |

## TRA.325.A

Chest of drawers

#### Standard features

L 130 D 50 H 85 cm L 51.18 D 19.69 H 33.46 in

**CHEST OF DRAWERS** 