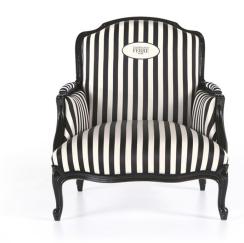

## **ARMCHAIRS**

An armchair that interprets in an original way the timeless white-and-black stripes, combining them with classical Louis XV style legs and armrests. An eclectic and eccentric set with an unmistakable Gianfranco Ferré Home style.

Armchair with structure in beech wood and foam. Upholstery in fabric cat. C | L.14.07. Frame in black lacquered finishing.

### **ARMCHAIRS**

Structure in beech wood and foam. Upholstery in fabric from the GF Home collection. Frame in black lacquered finishing.

### **WEL.221.A**

Armchair

#### Standard features

L 86 D 99 H 91 cm L 33.86 D 38.98 H 35.83 in

#### **Seat Height**

40 cm 15.75 in

## **Sitting Depth**

62 cm 24.41 in

## **Armrest Height**

55 cm 21.65 in

## **Between Arms**

73 cm 28.74 in