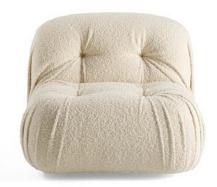

## **ARMCHAIRS**

Brompton is an armchair with soft round shapes, emphasized by the enveloping and textural white fabric upholstery. The seemingly simple lines conceal a refined aesthetic, expressed in the flawless tailoring and in the details with a strong visual impact, such as the metal support with a matt finish that enhances the back of the armchair. A piece of furniture that confirms the measured balance between intimacy and contemporaneity that defines the entire Gianfranco Ferré Home collection.

Seat in beech wood and variable thickness high density expansive polyurethane foam, with memory foam surface layer.

Upholstery in fabric cat. B Bouclè 23.21 Snow.

Metal element with Black matt finishing.