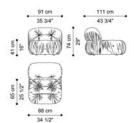

#### F.BRM.221.A

Armchair

#### Standard features

L 91 D 111 H 74 cm L 35.83 D 43.7 H 29.13 in

#### F.BRM.218.A

Armchair armrest

#### Standard features

L 69 D 31 H 51 cm L 27.17 D 12.2 H 20.08 in