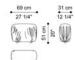

#### F.BRM.218.A

Armchair armrest

#### Standard features

L 69 D 31 H 51 cm L 27.17 D 12.2 H 20.08 in