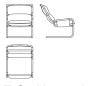

#### **ARMCHAIRS**

Armchair with sructure in metal, with Black (matt) or Black Chrome finishing.

Upholstery in fabric or leather from the collection.

F.COU.221.A

Armchair

#### Standard features

L 69 D 90 H 88 cm L 27.17 D 35.43 H 34.65 in