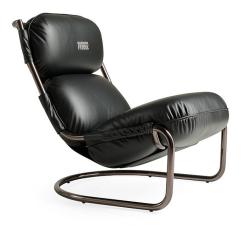

### **ARMCHAIRS**

Captivating lines and retrò inspiration for the Columbus armchair. Featuring a tall seatback and a generous seat, the armchair combines an inviting aesthetic with the highest level of comfort

Armchair with structure in metal with Black Chrome finishing.

Upholstery in leather cat. A Wild L.02.06 Black.

#### **ARMCHAIRS**

Armchair with sructure in metal, with Black (matt) or Black Chrome finishing.

Upholstery in fabric or leather from the collection.

F.COU.221.A

Armchair