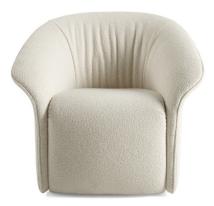

### **ARMCHAIRS**

The Fulham swivel armchair, with its organic, rounded shapes and harmonious proportions, is a piece of furniture that can add a touch of intimacy and warmth to the industrial and metropolitan environments that are typical of the Gianfranco Ferré Home collection. The seat's charm comes from its soft bouclé fabric upholstery, which enhances its curves and sense of comfort. The contemporary style with 70s vintage references is in line with the mood of the collection.

Structure in birch multilayer wood and variable thickness high density expansive polyurethane foam.

Upholstery in fabric cat. B Bouclé 23.11 Cloud.