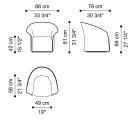

#### F.FUL.221.A

Armchair

#### Standard features

L 83 D 79 H 81 cm L 32.68 D 31.1 H 31.89 in