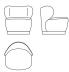

#### **ARMCHAIRS**

Armchair with structure in shaped solid beech wood and multilayer wood. Padding in expansive polyurethane foam and dacron. Upholstery in fabric or leather from the collection.

Base in solid beech wood, with Brushed Bronze Lacquered finishing.

Optional swivel base.

F.MAV.221.A

Armchair

Standard features

L 75 D 80 H 100 cm L 29.53 D 31.5 H 39.37 in

F.MAV.221.B

Armchair

Standard features