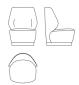

Optional swivel base.

F.MAV.221.A

Armchair

Standard features

L 75 D 80 H 100 cm L 29.53 D 31.5 H 39.37 in

F.MAV.221.B

Armchair

Standard features

L 74 D 75 H 75 cm L 29.13 D 29.53 H 29.53 in