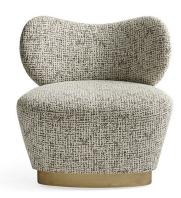

## **ARMCHAIRS**

Retro taste and soft and rounded shapes for the Marvila armchair. The refined elegance and compact proportions are enhanced by the base with bronzed finishing, a detail that gives the whole a sophisticated decorative appeal.

Armchair with structure in shaped solid beech wood and multilayer wood. Padding in expansive polyurethane foam and dacron. Upholstery in fabric cat. A Chenille 23.06 Foggy Black.

Base in solid beech wood, with Brushed Bronze Lacquered finishing.

Optional swivel base.