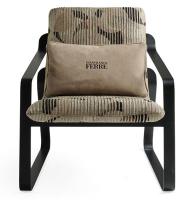

## Wall Street

ARMCHAIRS

Armchair with structure in metal with Black (matt) finishing. Seat in multilayer wood and variable thickness high density polyurethane foam. Upholstery in fabric cat. B Knotted 23.16 Brown Circles.

### ARMCHAIRS

Armchair with structure in metal with Black (matt) finishing. Seat in multilayer wood and variable thickness high density polyurethane foam. Upholstery in fabric or leather from the collection.

F.WAL.221.A

Armchair

Standard features

L 66 D 78 H 75 cm L 25.98 D 30.71 H 29.53 in

Pictures of products have an indicative value. The dimensions included in the technical description are approximate and subject to change (with a tolerance of +/- 2%). The company preserves the right to change the technical features of the products shown in this item without notice as a result of technical updates.