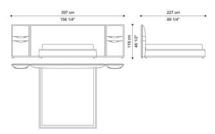

#### F.PIM.312.A

Bed for mattress 180x200

#### Standard features

L 397 D 227 H 118 cm L 156.3 D 89.37 H 46.46 in