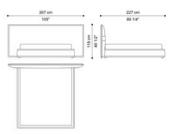

#### Standard features

L 397 D 227 H 118 cm L 156.3 D 89.37 H 46.46 in

### Standard features

L 267 D 227 H 118 cm L 105.12 D 89.37 H 46.46 in