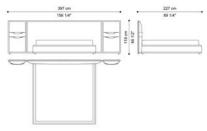

# F.PIM.312.B

Bed for mattress 200x200

#### Standard features

L 397 D 227 H 118 cm L 156.3 D 89.37 H 46.46 in