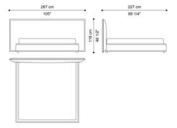

# F.PIM.312.D

Bed for mattress 200x200

### Standard features

L 267 D 227 H 118 cm L 105.12 D 89.37 H 46.46 in