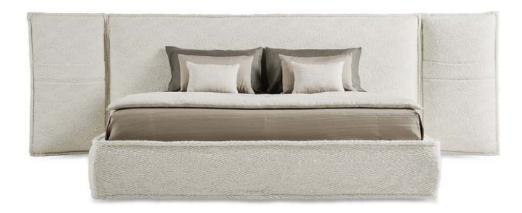

# **BEDS**

The star of the night area, Pimlico is an elegant and scenographic bed recalling the charm of the London district through its evocative name. Its sinuous profile is enriched by the bouclé fabric upholstery with waves textures, while the large headboard with side panels amplifies the sense of protection and cosiness.

Structure in poplar blockboard, HDF and variable thickness high density expansive polyurethane foam.

Upholstery in fabric cat. A Bouclé 23.23 Soft Wave White.

Removable lining.

Pimlico