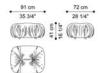

#### F.BRM.561.A

Pouf

#### Standard features

L 91 D 72 H 41 cm L 35.83 D 28.35 H 16.14 in

BENCHES, FOOT-REST, POUF