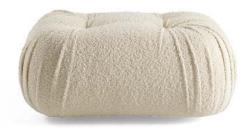

## BENCHES, FOOT-REST, POUF

Brompton is a pouf with soft round shapes, emphasized by the enveloping and textural white fabric upholstery. The seemingly simple lines conceal a refined aesthetic, expressed in the flawless tailoring: a piece of furniture that confirms the measured balance between intimacy and contemporaneity that defines the entire Gianfranco Ferré Home collection.

Seat in beech wood and variable thickness high density expansive polyurethane foam, with memory foam surface layer.

Upholstery in fabric cat. B Bouclè 23.21 Snow.