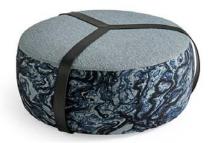

# BENCHES, FOOT-REST, POUF

A pouf with an eclectic and versatile elegance, Brooklyn boasts fine sartorial details and is enriched with decorative leather belts. Perfect to be placed in the bedroom, the pouf is equally at home in residential or public settings, individually or in bespoke combinations.

Pouf with structure in MDF, variable thickness high density expansive polyurethane foam and dacron. Seat upholstery in fabric cat. B Bouclé 23.15 Light Blue, side upholstery in fabric cat. A Jacquard 23.09 Blue Ocean. Decorative belts in Black saddle leather, with decorative stitching in nylon thread.