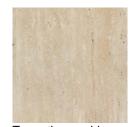

e-partout, to be used as a stand-alone piece or together with other elements, the Doppler console fits with its eclectic elegance in any furnishing context.



Console with structure in metal with Black (matt) finishing.

Top in Sahara Noir marble.





## **CONSOLES**

Console with structure in metal with Black (matt) finishing.

Top in multilayer wood with Tay Veneered Dyed Smokey Grey or Canaletto Walnut Veneered finishing or in marble or onyx from the collection.



F.DOP.541.A

Console

#### Standard features

L 150 D 40 H 85 cm L 59.06 D 15.75 H 33.46 in



# **CONSOLES**

# **TOP**



Tay Veneered Dyed Smokey Grey



Canaletto Walnut Veneered



Bianco Carrara marble



Damasco marble



Black Marquinia marble



Black and Gold marble



Emperador Dark marble



Sahara Noir marble



Travertino marble



Cloudy grey onyx

# **STRUCTURE**



Black