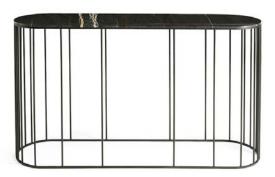

## **CONSOLES**

Doppler reinvents the style and function of a traditional furnishing item such as the console, lending it a bold and contemporary personality thanks to the contrast between the top in essence or marble from the collection and the light structure with black finishing. A new passe-partout, to be used as a stand-alone piece or together with other elements, the Doppler console fits with its eclectic elegance in any furnishing context.

Console with structure in metal with Black (matt) finishing.

Top in Sahara Noir marble.

F.DOP.541.A

Console

#### Standard features

L 150 D 40 H 85 cm L 59.06 D 15.75 H 33.46 in