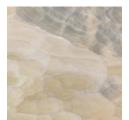

as a stand-alone piece or together with other elements, the Doppler console fits with its eclectic elegance in any furnishing context.



Console with structure in metal with Black (matt) finishing.

Top in Sahara Noir marble.





## **CONSOLES**

Console with structure in metal with Black (matt) finishing.

Top in multilayer wood with Tay Veneered Dyed Smokey Grey or Canaletto Walnut Veneered finishing or in marble or onyx from the collection.



F.DOP.541.A

Console

#### Standard features

L 150 D 40 H 85 cm L 59.06 D 15.75 H 33.46 in



# **CONSOLES**

# **TOP**



Tay Veneered Dyed Smokey Grey



Canaletto Walnut Veneered



Bianco Carrara marble



Damasco marble



Black Marquinia marble



Black and Gold marble



Emperador Dark marble



Sahara Noir marble



Travertino marble



Cloudy grey onyx

# **STRUCTURE**



Black