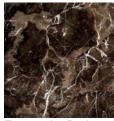

Console with structure in metal with Black (matt) finishing.

Top in Sahara Noir marble.

# **TOP**

Tay Veneered Dyed Smokey Grey

Canaletto Walnut Veneered

Bianco Carrara marble

Damasco marble

Black Marquinia marble

Black and Gold marble

Emperador Dark marble