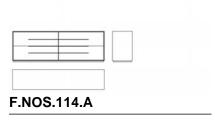

Back in multilayer wood, covered in anthracite microfibre.

Base in matt Black Lacquered multilayer wood.

Standard features

L 240 D 52 H 80 cm L 94.49 D 20.47 H 31.5 in

Copyright © ONIRO GROUP srl 2023 - All rights reserved