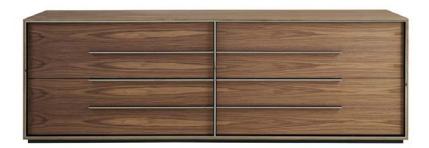

#### DAY FURNITURE

A functional element with a high aesthetic and semantic value, in line with the eclectic spirit that permeates Gianfranco Ferré Home collection, the New Orleans sideboard winks at the world of music by offering its tribute to the capital of Jazz. The black chromed profiles emphasize the volume of the structure in fine wood, creating a design that recalls the keyboard of a musical instrument.

Structure in multilayer wood with Canaletto Walnut Veneered finishing, assembled at 45° with 25 x 10 mm tubular insert in aluminium varnished with Black Chrome finishing, with retractable handles and pins.

Drawers in multilayer wood with Canaletto Walnut Veneered finishing. Drawer rails with soft closing. Handles in aluminium varnished with Black Chrome finishing.

Back in multilayer wood, covered in anthracite microfibre.

Base in matt Black Lacquered multilayer wood.