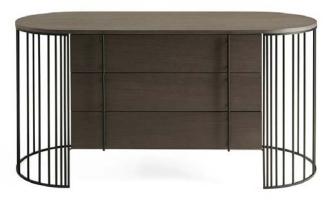

## Doppler

A chest of drawers with a strong personality and a contemporary appeal, which expands and completes the Doppler line. Characterized by a light structure with cylindrical cross-sections with a black lacquered finish, like the other furnishings in the collection, it has three functional drawers with internal lining in microfibre.

Structure in multilayer wood with Tay Veneered Dyed Smokey Grey finishing.

Base in metal with Black (matt) finishing.

Internal lining in microfibre.

Structure in multilayer wood with Tay Veneered Dyed Smokey Grey or Canaletto Walnut Veneered finishing.

Base in metal with Black (matt) finishing.

Internal lining in microfibre.