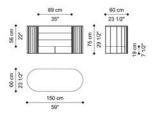

## Doppler

A chest of drawers with a strong personality and a contemporary appeal, which expands and completes the Doppler line. Characterized by a light structure with cylindrical cross-sections with a black lacquered finish, like the other furnishings in the collection, it has three functional drawers with internal lining in microfibre.



Structure in multilayer wood with Tay Veneered Dyed Smokey Grey finishing.

Base in metal with Black (matt) finishing.

Internal lining in microfibre.



Structure in multilayer wood with Tay Veneered Dyed Smokey Grey or Canaletto Walnut Veneered finishing.

Base in metal with Black (matt) finishing.

Internal lining in microfibre.



## F.DOP.322.A

Drawer unit

## Standard features

L 150 D 60 H 75 cm L 59.06 D 23.62 H 29.53 in



## **STRUCTURE**



Tay Veneered Dyed Smokey Grey



Canaletto Walnut Veneered



Black