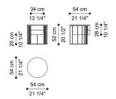

## Doppler

A night table with a strong personality and a contemporary appeal, which expands and completes the Doppler line. Characterized by a light structure with cylindrical cross-sections with a black lacquered finish, like the other furnishings in the collection, it has two functional drawers with internal lining in microfibre.



Structure in multilayer wood with Tay Veneered Dyed Smokey Grey finishing.

Base in metal with Black (matt) finishing.

Internal lining in microfibre.



# Doppler

Structure in multilayer wood with Tay Veneered Dyed Smokey Grey or Canaletto Walnut Veneered finishing.

Base in metal with Black (matt) finishing.

Internal lining in microfibre.



#### F.DOP.331.A

Night table

#### Standard features

L 54 D 54 H 52 cm L 21.26 D 21.26 H 20.47 in



### **STRUCTURE**



Tay Veneered Dyed Smokey Grey



Canaletto Walnut Veneered



Black