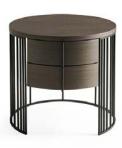

## Doppler

A night table with a strong personality and a contemporary appeal, which expands and completes the Doppler line. Characterized by a light structure with cylindrical cross-sections with a black lacquered finish, like the other furnishings in the collection, it has two functional drawers with internal lining in microfibre.

#### F.DOP.331.A

Night table