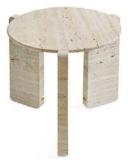

#### LOW TABLES

Entirely made of travertine marble, the Greenwich coffee tables are characterized by a sculptural design and a materic, tactile look. Available in different heights and sizes, they allow to create high-impact compositions, able to conquer a leading role in living spaces with a contemporary style.

Low table in Travertino marble.

Pictures of products have an indicative value. The dimensions included in the technical description are approximate and subject to change (with a tolerance of +/- 2%). The company preserves the right to change the technical features of the products shown in this item without notice as a result of technical updates.

#### LOW TABLES

Low table in Travertino marble.

Central table