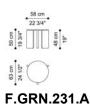

#### Standard features dia 130 H 32 cm

dia 51.18 H 12.6 in

Side table

**Standard features** dia 58 H 55 cm dia 22.83 H 21.65 in

### Dimensions

Pictures of products have an indicative value. The dimensions included in the technical description are approximate and subject to change (with a tolerance of +/-2%). The company preserves the right to change the technical features of the products shown in this item without notice as a result of technical updates.