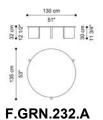

#### Standard features dia 130 H 32 cm

dia 51.18 H 12.6 in

Side table

**Standard features** dia 58 H 55 cm dia 22.83 H 21.65 in

### Dimensions

Pictures of products have an indicative value. The dimensions included in the technical description are approximate and subject to change (with a tolerance of +/-2%). The company preserves the right to change the technical features of the products shown in this item without notice as a result of technical updates.