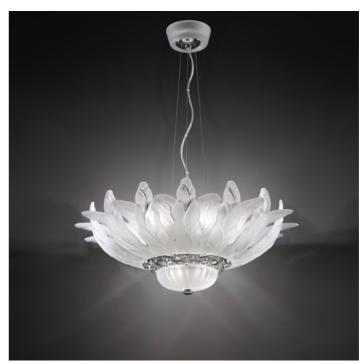

50/70-3C

50

ROBERTA VITADELLO

Opera

Suspension lamp with etched glass leaves and metal decoration with nickel or gold nickel finish. Available in different dimensions and colours.