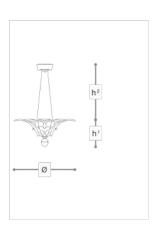

## **WORLDWIDE**

| Dimensions                                       | Light Source   | Kg | Dimming | Dimming on request |
|--------------------------------------------------|----------------|----|---------|--------------------|
| Ø 57 - h <sup>1</sup> 25 - h <sup>2</sup> 10-100 | 3x6w - E14 led | 10 | TRIAC - | CASAMBI            |

## **NORTH AMERICA**

| Dimensions             | Light Source   | Lb | Dimming | Dimming on request |
|------------------------|----------------|----|---------|--------------------|
| Ø 22 - h¹ 10 - h² 4-39 | 3x6w - E12 led | 22 | TRIAC   | 8                  |