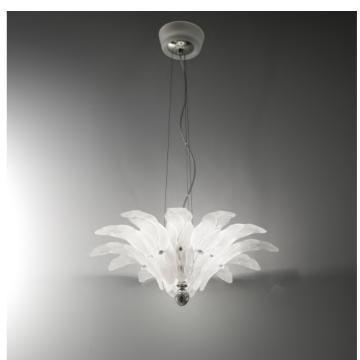

60/55-3C

ROBERTA VITADELLO

Opera

60

Pendant lamp with satin glass leaves and metal with nickel finish. Available in different dimensions.