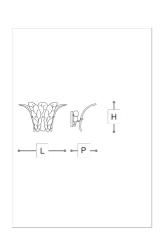

## **WORLDWIDE**

| Dimensions         | Light Source   | Kg | Dimming | Dimming on request |
|--------------------|----------------|----|---------|--------------------|
| L 36 - H 25 - P 21 | 1x6w - E14 led | 3  | TRIAC   | € CASAMBI          |

| Dimensions        | Light Source   | Lb | Dimming | Dimming on request |
|-------------------|----------------|----|---------|--------------------|
| L 14 - H 10 - P 8 | 1x6w - E12 led | 7  | TRIAC   | <i>B</i>           |

## Note

Technical drawing, dimensions and light sources refer to the main photo variant. Dimming on request could lead to an increase in the size of the canopy. For available color variants, consult the technical data sheet.