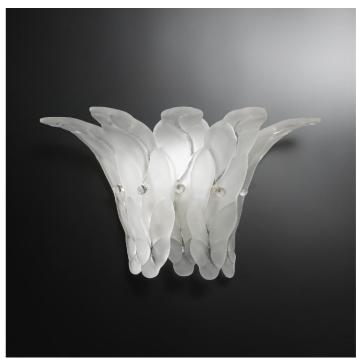

60/AP

60

ROBERTA VITADELLO

Opera

Wall lamp with satin glass leaves and metal with nickel finish. Available in different dimensions.