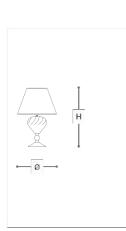

## WORLDWIDE

| Dimensions  | Light Source    | Kg                  | Dimming          | Dimming on request |
|-------------|-----------------|---------------------|------------------|--------------------|
| Ø 40 - H 56 | 1x14w - E27 led | 8                   | TRIAC            | - Fil              |
|             | CA c UUs        |                     |                  |                    |
| Dimensions  | Light Source    | Lb                  | Dimming          | Dimming on request |
| Ø 16 - H 22 | 1x14w - E26 led | 18                  | TRIAC            | S.                 |
| CODE        | Structure METAL | <b>Body</b> CRYSTAL | Lampshade FABRIC |                    |
| 08056LG0    | NK Shiny nickel | TRANSPARENT         | BLACK PONGE'     |                    |
| 08056LG2    | NK Shiny nickel |                     | VORY PONGE' 41   |                    |

## Note

Technical drawing, dimensions and light sources refer to the main photo variant. Dimming on request could lead to an increase in the size of the canopy. For available color variants, consult the technical data sheet.