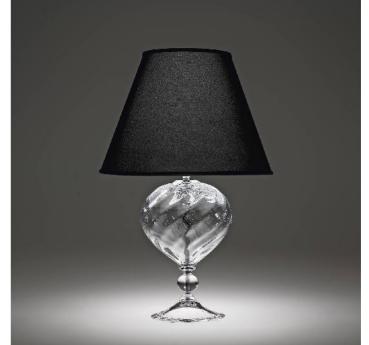

## 8056/LG 8056

ROBERTA VITADELLO

Opera

Table lamp in blown crystal with black fabric shade. Metal details with nickel finish. Available in different dimensions and colours.

## WORLDWIDE

| Dimensions  | Light Source    | Kg                  | Dimming          | Dimming on request |
|-------------|-----------------|---------------------|------------------|--------------------|
| Ø 40 - H 56 | 1x14w - E27 led | 8                   | TRIAC            | - Fil              |
|             | CA c UUs        |                     |                  |                    |
| Dimensions  | Light Source    | Lb                  | Dimming          | Dimming on request |
| Ø 16 - H 22 | 1x14w - E26 led | 18                  | TRIAC            | S.                 |
| CODE        | Structure METAL | <b>Body</b> CRYSTAL | Lampshade FABRIC |                    |
| 08056LG0    | NK Shiny nickel | TRANSPARENT         | BLACK PONGE'     |                    |
| 08056LG2    | NK Shiny nickel |                     | VORY PONGE' 41   |                    |