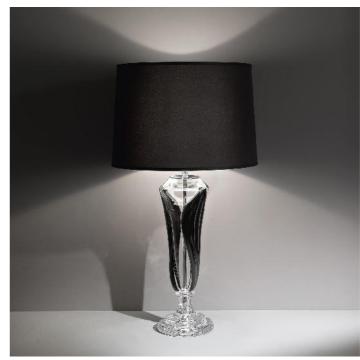

8109/LG 8109

ROBERTA VITADELLO

Opera

Table lamp in black and clear overlaid crystal and black fabric shade. Metal details with chrome finish.

C € [H[ P20]

| CODE     | Structure METAL | Body CRYSTAL      | Lampshade FABRIC |
|----------|-----------------|-------------------|------------------|
| 08109LG0 | NK Shiny nickel | TRANSPARENT BLACK | BLACK PONGE'     |