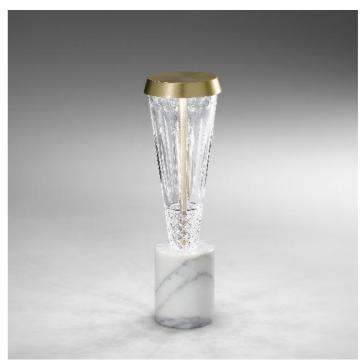

8142/L Adele

STEFANO TRAVERSO

Opera

Table lamp in hand-carved crystal and base in gold Calacatta marble. Structure and diffuser in metal with brushed light gold finish.

CEFRE P20

| CODE         | Structure METAL         | Body MARBLE    | Diffuser CRYSTAL |
|--------------|-------------------------|----------------|------------------|
| 081420L0 001 | OCSP Brushed light gold | GOLDEN CALACET | TRANSPARENT      |