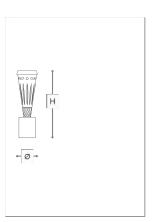

### **WORLDWIDE**

| Dimensions | Light Source                    | Kg | Dimming | Dimming on request |
|------------|---------------------------------|----|---------|--------------------|
| Ø 9 - H 35 | 7w - 850 lumen - CRI>90 - 3000K | 4  | PUSH    |                    |

## **NORTH AMERICA**

| Dimensions | Light Source                    | Lb | Dimming | Dimming on request |
|------------|---------------------------------|----|---------|--------------------|
| Ø 4 - H 14 | 7w - 850 lumen - CRI>90 - 3000K | 9  | PUSH    | 75                 |