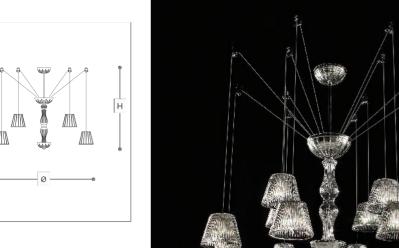

727/8+4 **Adria** 

NAVA + AROSIO STUDIO

Incanto

Chandelier in black or transparent carved crystal with iron grey or chrome metal finish

| Dimensions   | Light Source     | Kg   | Dimming | Dimming on request |  |
|--------------|------------------|------|---------|--------------------|--|
| Ø 110 - H 90 | 12x2,6w - G4 led | 12.5 | TRIAC - | CASAMBI            |  |

| CODE         | Structure METAL | Body GLASS CRYSTAL | Diffuser CRYSTAL |
|--------------|-----------------|--------------------|------------------|
| 00727120 001 | C Chrome        | TRANSPARENT        | TRANSPARENT      |
| 00727120 002 | CDF Iron grey   | BLACK              | BLACK            |

## Note

Technical drawing, dimensions and light sources refer to the main photo variant. Dimming on request could lead to an increase in the size of the canopy. For available color variants, consult the technical data sheet.