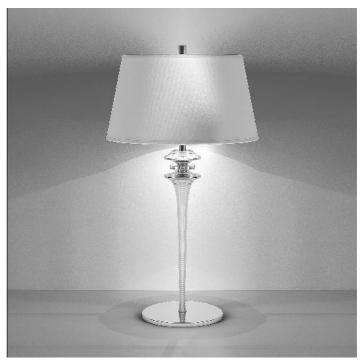

7015/LG **Agata** 

ITALAMP STUDIO

Opera

Table lamp with white or black metal. Chrome and clear glass details. White or black fabric shade.

C € [H[ [P20]

| CODE         | Structure METAL | Lampshade FABRIC | Detail GLASS |  |
|--------------|-----------------|------------------|--------------|--|
| 07015LG0 001 | C Chrome        | WHITE COTTON     | TRANSPARENT  |  |
|              | B White         |                  |              |  |
| 07015LG0 002 | C Chrome        | BLACK COTTON     | TRANSPARENT  |  |
|              | N Black         |                  |              |  |