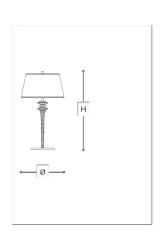

## **WORLDWIDE**

| Dimensions  | Light Source    | Kg | Dimming | Dimming on request |
|-------------|-----------------|----|---------|--------------------|
| Ø 36 - H 66 | 1x14w - E27 led | 3  | TRIAC   |                    |

## NORTH AMERICA $_{\mathbf{C}}$ $_{\mathbf{U}\mathbf{L}}$ $_{\mathbf{U}\mathbf{S}}$

| Dimensions  | Light Source    | Lb | Dimming | Dimming on request |
|-------------|-----------------|----|---------|--------------------|
| Ø 14 - H 26 | 1x14w - F26 led | 7  | TRIAC   | C.                 |

## Note

Technical drawing, dimensions and light sources refer to the main photo variant. Dimming on request could lead to an increase in the size of the canopy. For available color variants, consult the technical data sheet.