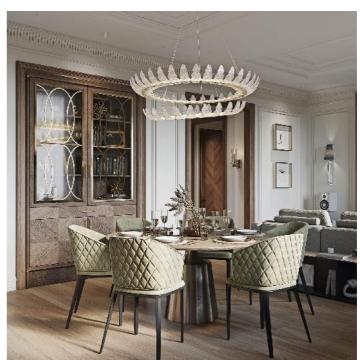

683/120 **Airone** 

ITALAMP STUDIO

Opera

Pendant with satin teak glass leafs and gold nickel metal finish. Available in different dimensions.