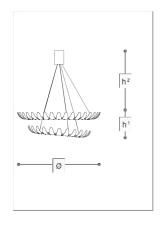

683/120 **Airone** 

ITALAMP STUDIO

Opera

Pendant with satin teak glass leafs and gold nickel metal finish. Available in different dimensions.

## **WORLDWIDE**

| Dimensions                                        | Light Source                        | Kg | Dimming      | Dimming on request |
|---------------------------------------------------|-------------------------------------|----|--------------|--------------------|
| Ø 120 - h <sup>1</sup> 34 - h <sup>2</sup> 10-100 | 100w - 12000 lumen - CRI>80 - 3000K | 47 | Not included | 1-10V - CASAMBI    |
|                                                   | 2700K color temperature on request  |    |              | 2000A              |

## **NORTH AMERICA**

| Dimensions                                     | Light Source                        | Lb  | Dimming | Dimming on request |
|------------------------------------------------|-------------------------------------|-----|---------|--------------------|
| Ø 47 - h <sup>1</sup> 13 - h <sup>2</sup> 4-39 | 100w - 12000 lumen - CRI>80 - 3000K | 104 |         |                    |
|                                                | 2700K color temperature on request  |     |         | 10000              |

| CODE         | Structure METAL | Diffuser GLASS |
|--------------|-----------------|----------------|
| 00683120 001 | ON Gold nickel  | SATIN TEAK     |